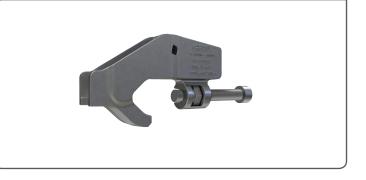

# GP90

Join and tension wires in a perpendicular join to a boundary cable or bar.

### SPECIFICATION

| Product | Boundary Cable / Bar Range | Cross Wire Range       | Max. Load |
|---------|----------------------------|------------------------|-----------|
| GP90    | Min. Diameter - 6.0 mm     | Min. Diameter - 1.8 mm | 600 kg    |
|         | Max. Diameter - 16.0 mm    | Max. Diameter - 4.0 mm |           |