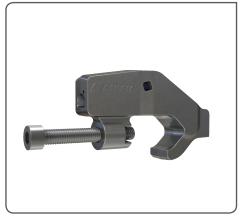

# GP90

Join and tension wires in a perpendicular join to a boundary cable or bar.

### SPECIFICATION

| Product | Boundary Cable / Bar Range | Cross Wire Range       | Max. Load |
|---------|----------------------------|------------------------|-----------|
| GP90    | Min. Diameter - 6.0 mm     | Min. Diameter - 1.8 mm | 600 kg    |
|         | Max. Diameter - 16.0 mm    | Max. Diameter - 4.0 mm |           |