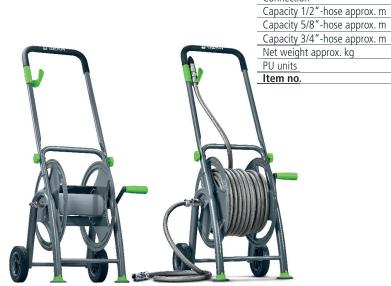

## GEKA® plus hose trolley P25 and P25SST

Advantages / benefits: .....sturdy, powder-coated steel construction

easy & convenient handling, ergonomic height

optimized frame design for guaranteed stability and easy rolling

gripping solid rubber tyres for comfortable rolling

convenient accessory rack to hold a nozzle

tool-free assembly and disassembly of the handle for quick and easy storage

during the winter season

can be set up quickly and easily without the need of special tools

with GEKA® plus push fit connector inside and outside

42.8506.9 with 25m GEKA® plus water hose 110 1/2", high-quality, robust push-fit connector system and spray nozzle made of brass + 1,5m supply

hose

Material: ......frame: powder-coated steel; grip, tyres: black rubber;

Please note: .......pre-assembled; spare parts available on demand

Connection

P25 - 42.8501.9

P25SST - 42.8506.9

sturdy steel construction

convenient accessory rack to hold a nozzle

easy and tool-free assembly

GEKA® plus push-fit connectors

42.8501.9

12

42.8506.9

gripping solid rubber tyres for comfortable rolling

ready for use with GEKA® plus push-fit connector