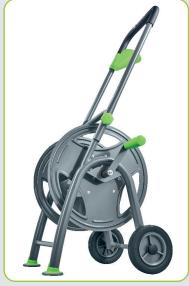

## GEKA® plus hose trolley P25 and P25SST

Advantages / benefits: .....sturdy, powder-coated steel construction

easy & convenient handling, ergonomic height

optimized frame design for guaranteed stability and easy rolling

gripping solid rubber tyres for comfortable rolling

convenient accessory rack to hold a nozzle

tool-free assembly and disassembly of the handle for quick and easy storage

during the winter season

can be set up quickly and easily without the need of special tools

Please note: .......pre-assembled; spare parts available on demand

Connection

P25 - 42.8501.9

P25SST - 42.8506.9

sturdy steel construction

convenient accessory rack to hold a nozzle

easy and tool-free assembly